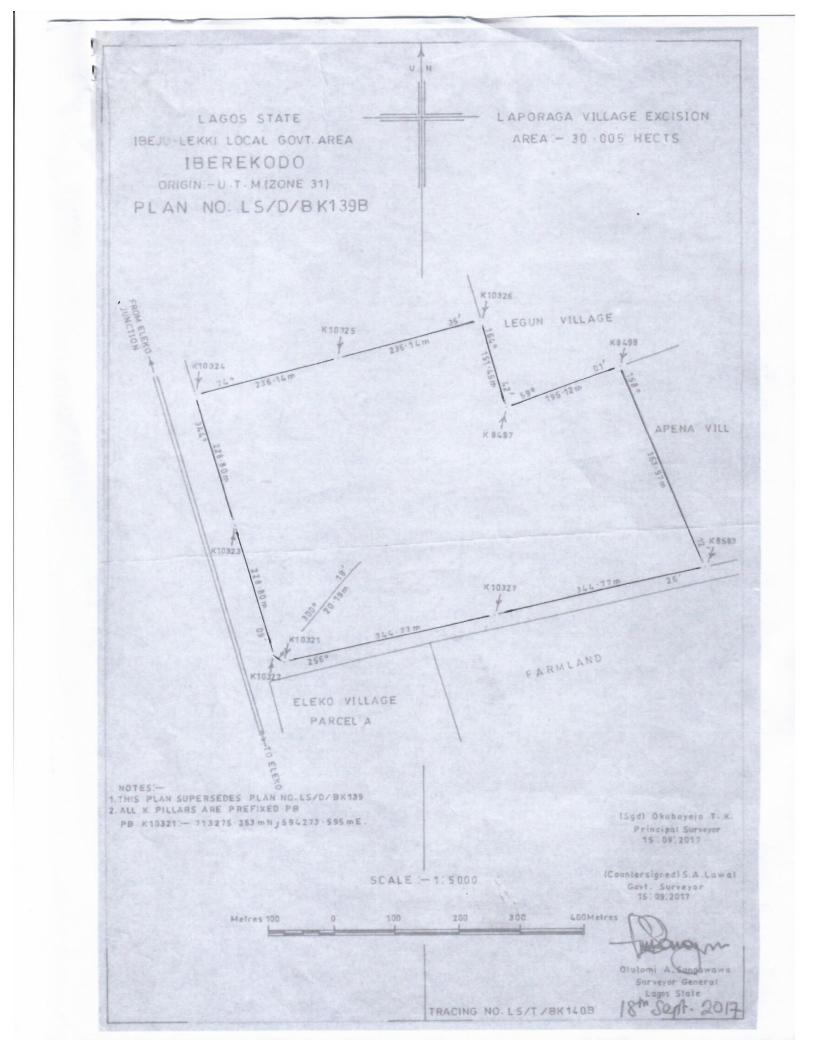

## **HOSANNA GARDENS ESTATE PHASE 1** FREQUENTLY ASKED QUESTIONS/TERMS & CONDITIONS

Q1: WHERE IS HOSANNA GARDENS ESTATE PHASE 1?

A1: HOSANNA GARDENS ESTATE PHASE 1 is situated at Eleko, Ibeju-Lekki, facing the Eleko-Beach Road, off Lekki-Epe expressway. It's behind Ibeju Lekki LGA Secretariat, and about twenty (20) min drive from Aiah bus stop.

economy, with offices in Lekki, Lagos State. **03: WHAT TYPE OF TITLE DOES HOSANNA GARDENS HAVE ON THE LAND?** 

A3: Lagos State Govt. Excision, Deed of Agreement with Land Owners, Lagos State Government Approved Survey Plan, (C of O In-View).

O6: WHAT IS/ARE THE SIZE(S) OF THE PLOT(S)?

A6: The size(s) of plot(s) at HOSANNA GARDENS are 450SQM, 600SQM & 900SQM.

Q7. IS THE ROAD TO THE ESTATE MOTORABLE?

A7. Yes the road to the estate is motorable and it is literally in a prime location facing the Eleko Beach road.